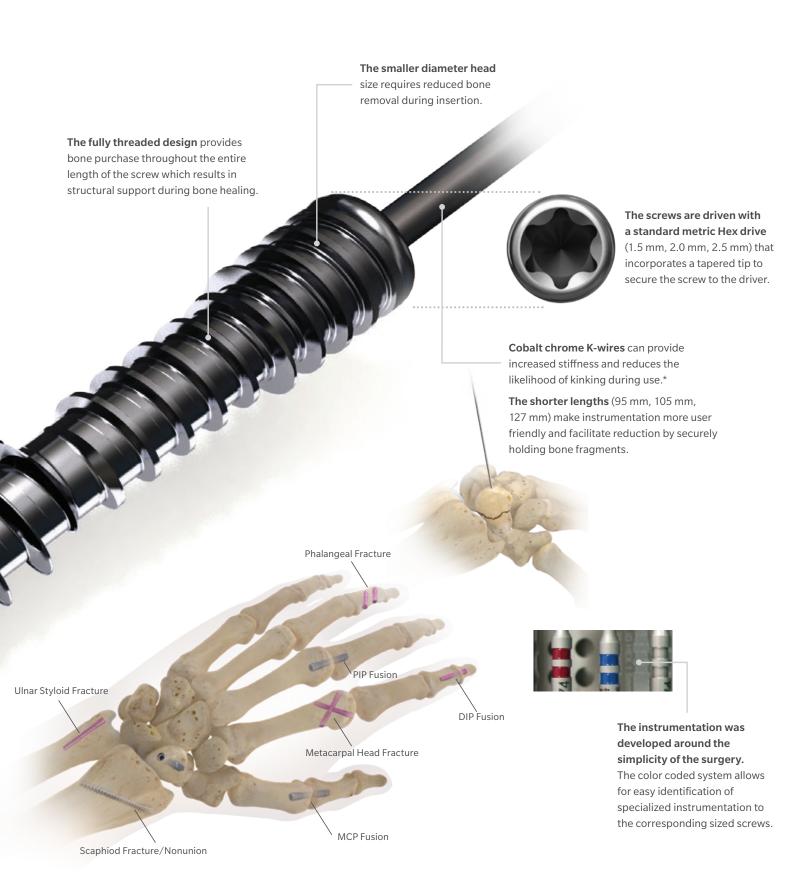

## A big step forward for small bone fractures.

The MAX VPC (Variable Pitch Compression) Screw System is comprised of headless, fully threaded, cannulated screws designed with a constant pitch thread form near the tip and a variable pitch thread form near the head of the screw giving the user tactile feel during installation, all while providing compression to the bone fragments.

## INDICATIONS

The Zimmer Biomet Variable Pitch Compression Screw System is indicated for alignment and stabilization of small bone fractures.

Specifically:

- Fixation of small bones, such as those in the foot, ankle, wrist, elbow and hand for treatment of fractures, non-unions, or mal-unions
- Ligament reconstruction
- Osteochondritis dissecans
- Arthrodesis of the foot, ankle, wrist, elbow and hand
- Small bone osteotomies, including first metatarsal head osteotomy, metatarsal osteotomies, phalangeal osteotomies, and carpal/metacarpal osteotomies.