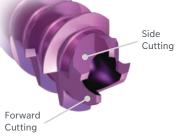

> The tip of the screw features four forward cutting flutes and two side cutting flutes designed to provide self-tapping capabilities.

> > **Cutting Flutes**